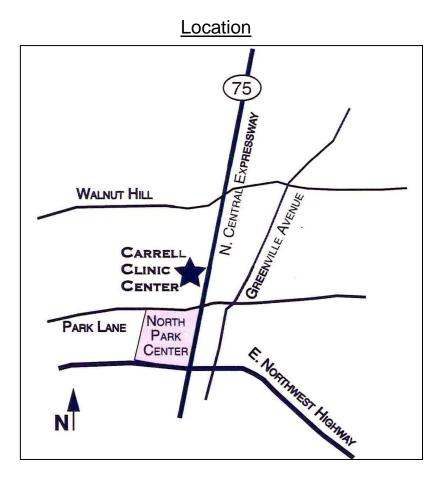

# Heading South on 75 North Central Expressway:

Exit Walnut Hill Lane, go through Walnut Hill intersection, stay on south bound service road for 0.3 miles turn right into parking lot of the five story white building.

# Heading North on 75 North Central Expressway:

Exit Walnut Hill, U-turn, go on south bound service road for 0.3 miles turn right into parking lot of the five story white building.